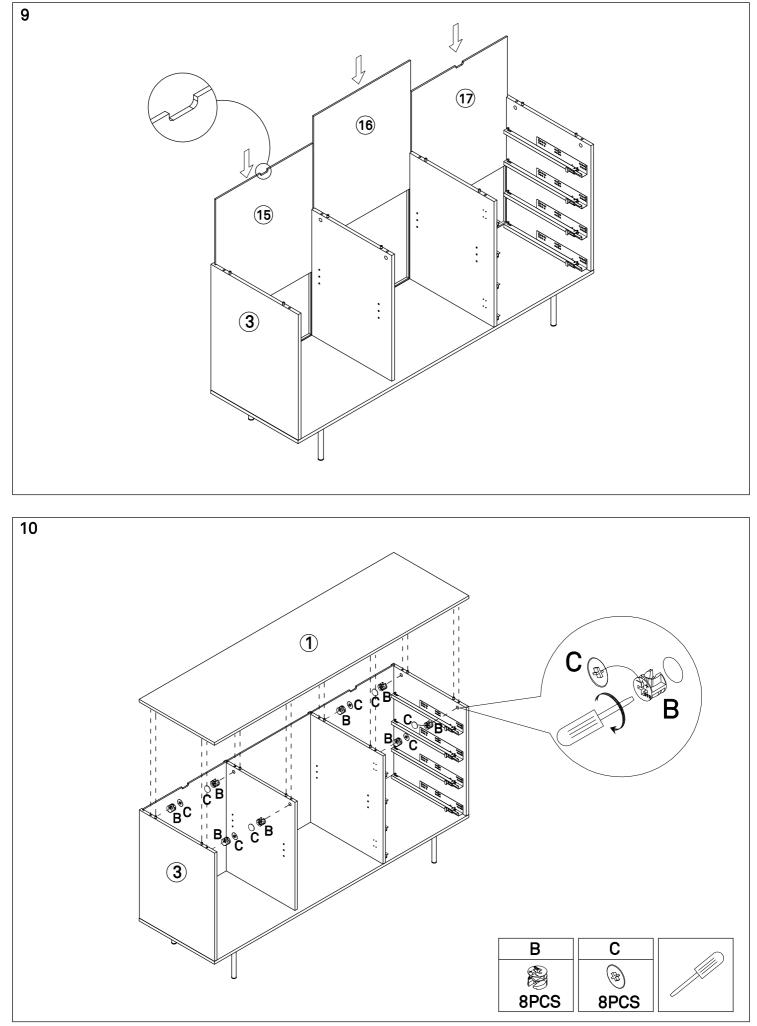

## **INSTRUCTION MANUAL**

## SIERRA.SIDEBOARD 2D4DR



By Cambres Design





## Needed for assembling













## 5 SPANISH:

En caso de reclamación, por favor, facilitar la información escrita en la etiqueta.

FRENCH:

En cas de réclamation, merci de transmettre les informations contenues sur l'étiquette fixée sur le produit. ENGLISH :

If you may have whatever complaint, please, let us know the information written on the label.

















Screws and rawl plugs for the wall are not included, since different walls require different tools and parts. Please, contact your local hardware store for proper advise. The provided hardware is not recommend for all wall kinds.You can use it at your own responsibility.