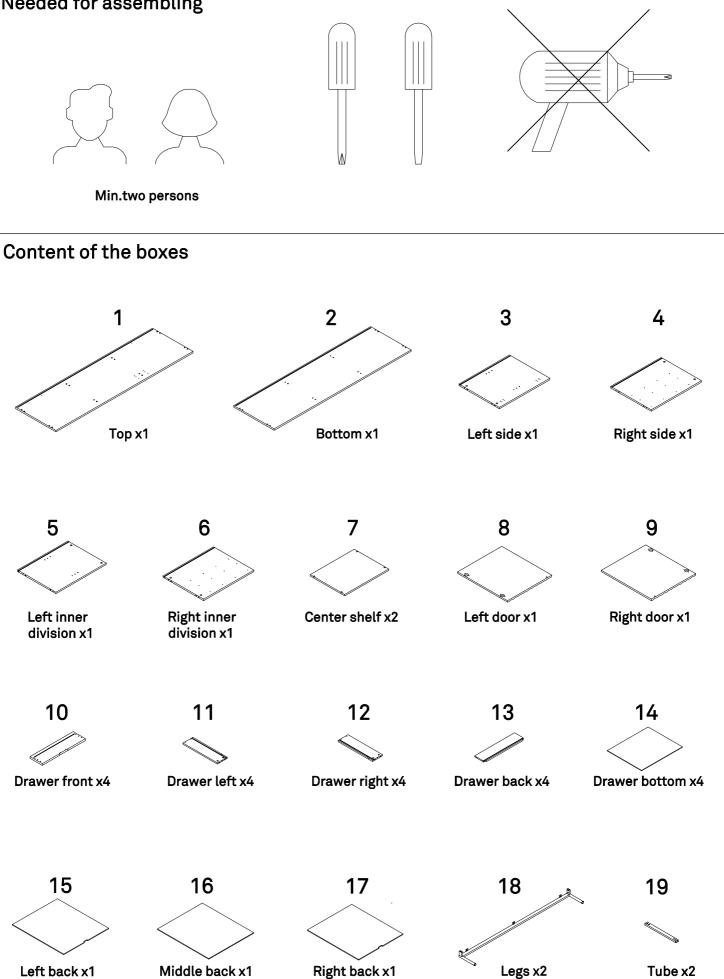

## **INSTRUCTION MANUAL**

## SIERRA.SIDEBOARD 2D4DR



By Cambres Design





## Needed for assembling













## 5 SPANISH:

En caso de reclamación, por favor, facilitar la información escrita en la etiqueta.

FRENCH:

En cas de réclamation, merci de transmettre les informations contenues sur l'étiquette fixée sur le produit. ENGLISH :

If you may have whatever complaint, please, let us know the information written on the label.

















Screws and rawl plugs for the wall are not included, since different walls require different tools and parts. Please, contact your local hardware store for proper advise. The provided hardware is not recommend for all wall kinds.You can use it at your own responsibility.