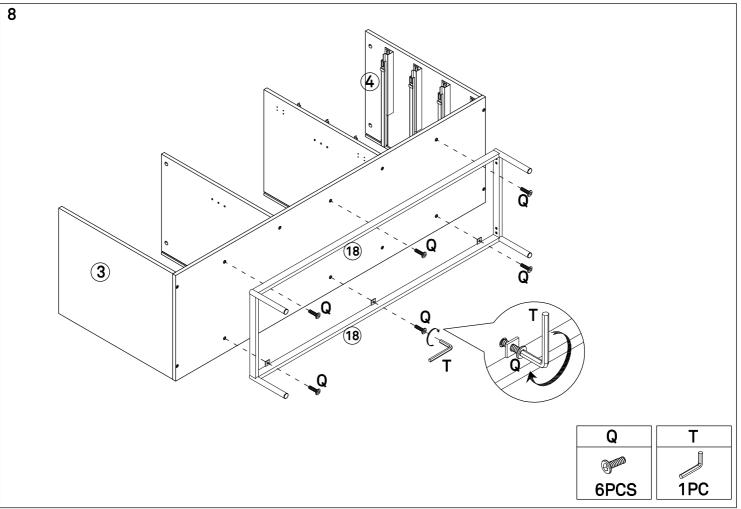

## **INSTRUCTION MANUAL**

## SIERRA.SIDEBOARD 2D4DR



By Cambres Design





## Needed for assembling













## 5 SPANISH:

En caso de reclamación, por favor, facilitar la información escrita en la etiqueta.

FRENCH:

En cas de réclamation, merci de transmettre les informations contenues sur l'étiquette fixée sur le produit. ENGLISH :

If you may have whatever complaint, please, let us know the information written on the label.

















Screws and rawl plugs for the wall are not included, since different walls require different tools and parts. Please, contact your local hardware store for proper advise. The provided hardware is not recommend for all wall kinds.You can use it at your own responsibility.