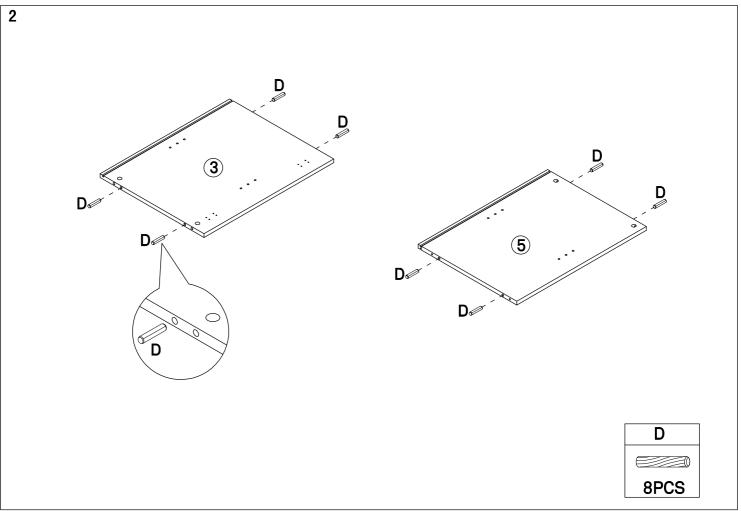

## **INSTRUCTION MANUAL**

## SIERRA.SIDEBOARD 2D4DR



By Cambres Design





## Needed for assembling













## 5 SPANISH:

En caso de reclamación, por favor, facilitar la información escrita en la etiqueta.

FRENCH:

En cas de réclamation, merci de transmettre les informations contenues sur l'étiquette fixée sur le produit. ENGLISH :

If you may have whatever complaint, please, let us know the information written on the label.

















Screws and rawl plugs for the wall are not included, since different walls require different tools and parts. Please, contact your local hardware store for proper advise. The provided hardware is not recommend for all wall kinds.You can use it at your own responsibility.