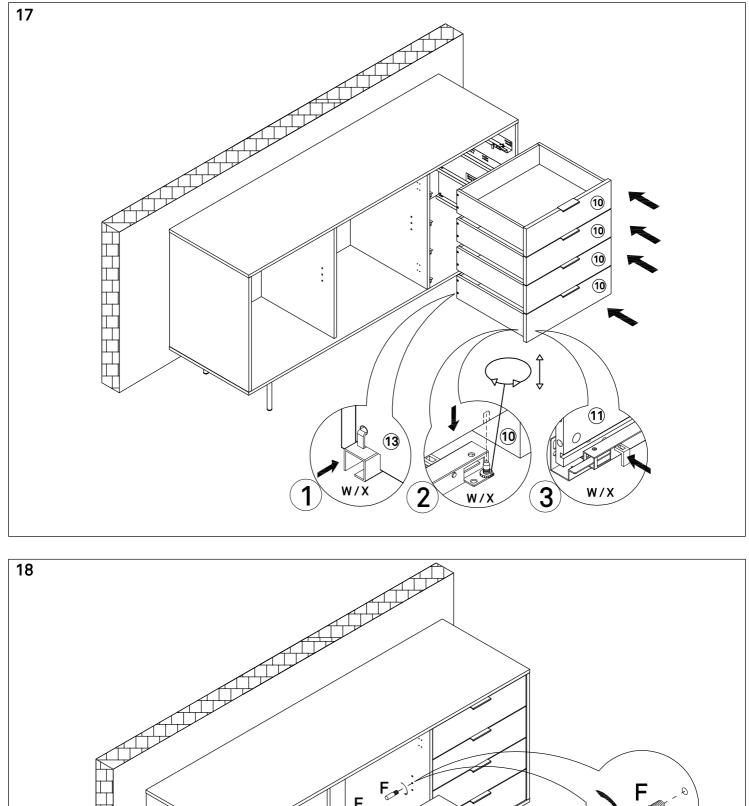

## **INSTRUCTION MANUAL**

## SIERRA.SIDEBOARD 2D4DR



By Cambres Design





## Needed for assembling













## 5 SPANISH:

En caso de reclamación, por favor, facilitar la información escrita en la etiqueta.

FRENCH:

En cas de réclamation, merci de transmettre les informations contenues sur l'étiquette fixée sur le produit. ENGLISH :

If you may have whatever complaint, please, let us know the information written on the label.

















Screws and rawl plugs for the wall are not included, since different walls require different tools and parts. Please, contact your local hardware store for proper advise. The provided hardware is not recommend for all wall kinds.You can use it at your own responsibility.