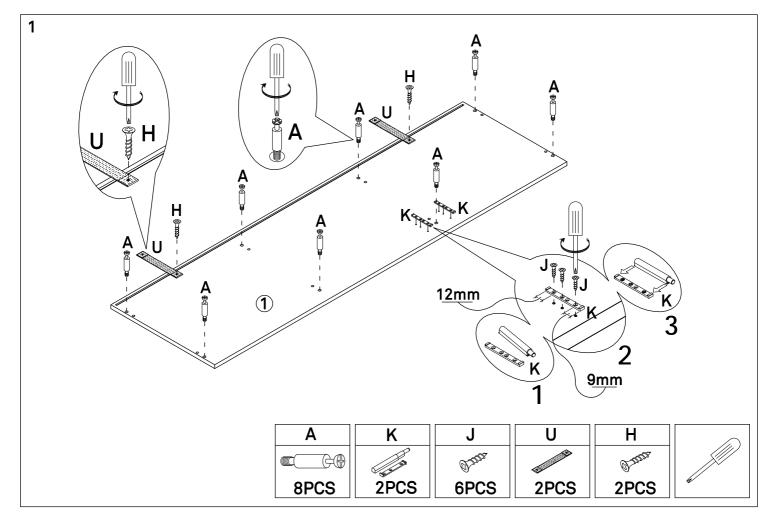

## **INSTRUCTION MANUAL**

## SIERRA.SIDEBOARD 2D4DR



By Cambres Design





## Needed for assembling













## 5 SPANISH:

En caso de reclamación, por favor, facilitar la información escrita en la etiqueta.

FRENCH:

En cas de réclamation, merci de transmettre les informations contenues sur l'étiquette fixée sur le produit. ENGLISH :

If you may have whatever complaint, please, let us know the information written on the label.

















Screws and rawl plugs for the wall are not included, since different walls require different tools and parts. Please, contact your local hardware store for proper advise. The provided hardware is not recommend for all wall kinds.You can use it at your own responsibility.