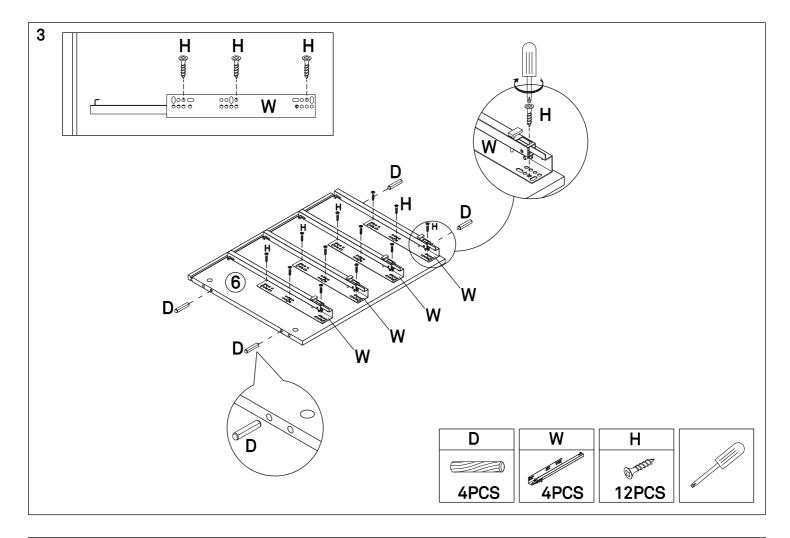

## **INSTRUCTION MANUAL**

## SIERRA.SIDEBOARD 2D4DR



By Cambres Design





## Needed for assembling













## 5 SPANISH:

En caso de reclamación, por favor, facilitar la información escrita en la etiqueta.

FRENCH:

En cas de réclamation, merci de transmettre les informations contenues sur l'étiquette fixée sur le produit. ENGLISH :

If you may have whatever complaint, please, let us know the information written on the label.

















Screws and rawl plugs for the wall are not included, since different walls require different tools and parts. Please, contact your local hardware store for proper advise. The provided hardware is not recommend for all wall kinds.You can use it at your own responsibility.