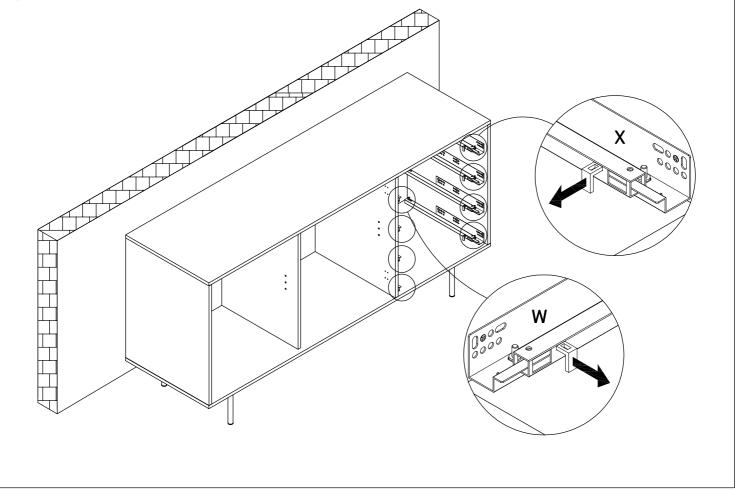

## **INSTRUCTION MANUAL**

## SIERRA.SIDEBOARD 2D4DR



By Cambres Design





## Needed for assembling













## 5 SPANISH:

En caso de reclamación, por favor, facilitar la información escrita en la etiqueta.

FRENCH:

En cas de réclamation, merci de transmettre les informations contenues sur l'étiquette fixée sur le produit. ENGLISH :

If you may have whatever complaint, please, let us know the information written on the label.

















Screws and rawl plugs for the wall are not included, since different walls require different tools and parts. Please, contact your local hardware store for proper advise. The provided hardware is not recommend for all wall kinds.You can use it at your own responsibility.