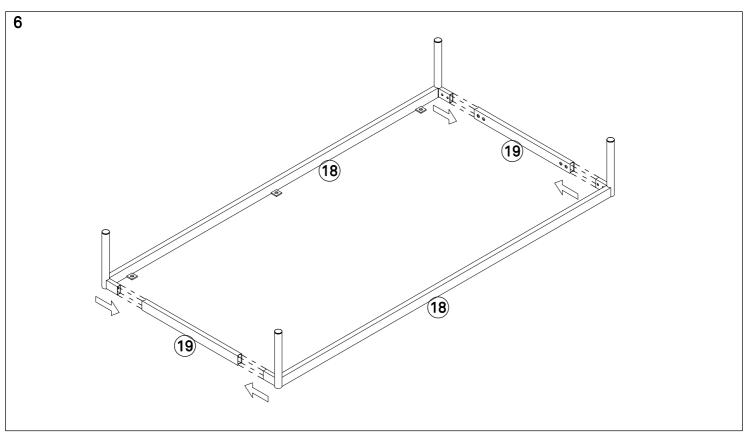

## **INSTRUCTION MANUAL**

## SIERRA.SIDEBOARD 2D4DR



By Cambres Design





## Needed for assembling













## 5 SPANISH:

En caso de reclamación, por favor, facilitar la información escrita en la etiqueta.

FRENCH:

En cas de réclamation, merci de transmettre les informations contenues sur l'étiquette fixée sur le produit. ENGLISH :

If you may have whatever complaint, please, let us know the information written on the label.

















Screws and rawl plugs for the wall are not included, since different walls require different tools and parts. Please, contact your local hardware store for proper advise. The provided hardware is not recommend for all wall kinds.You can use it at your own responsibility.