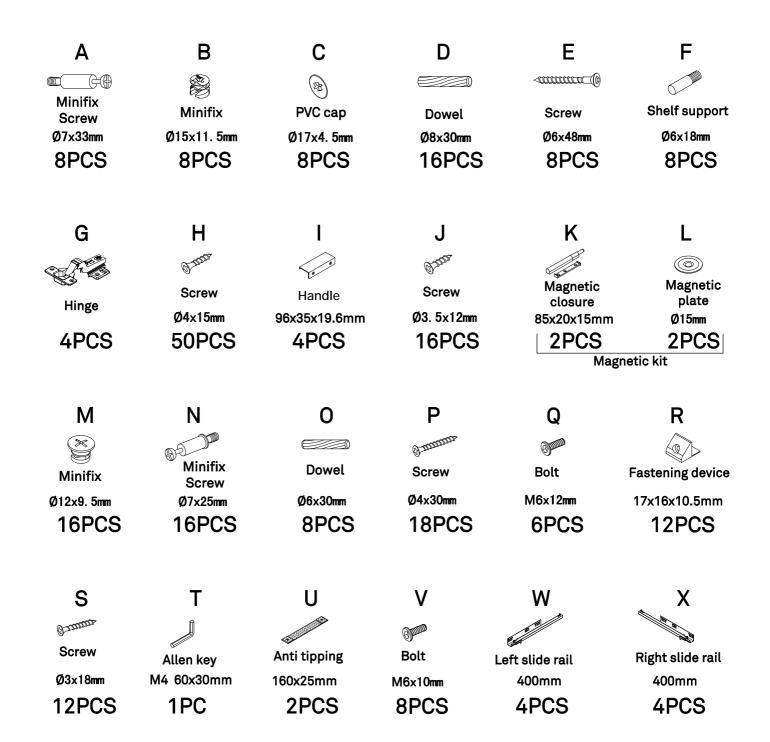

If you may have whatever complaint, please, let us know the information written on the label.

Screws and rawl plugs for the wall are not included, since different walls require different tools and parts. Please, contact your local hardware store for proper advise. The provided hardware is not recommend for all wall kinds.You can use it at your own responsibility.