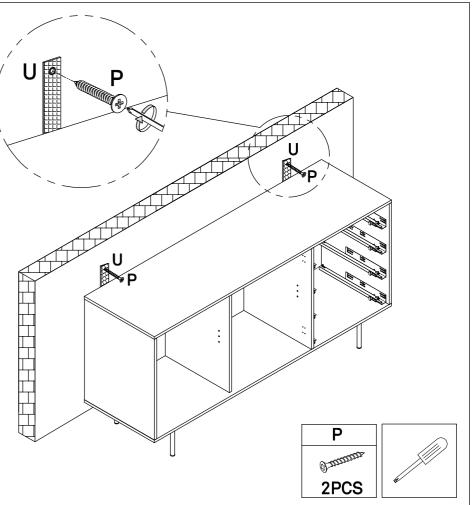

If you may have whatever complaint, please, let us know the information written on the label.

Screws and rawl plugs for the wall are not included, since different walls require different tools and parts. Please, contact your local hardware store for proper advise. The provided hardware is not recommend for all wall kinds.You can use it at your own responsibility.