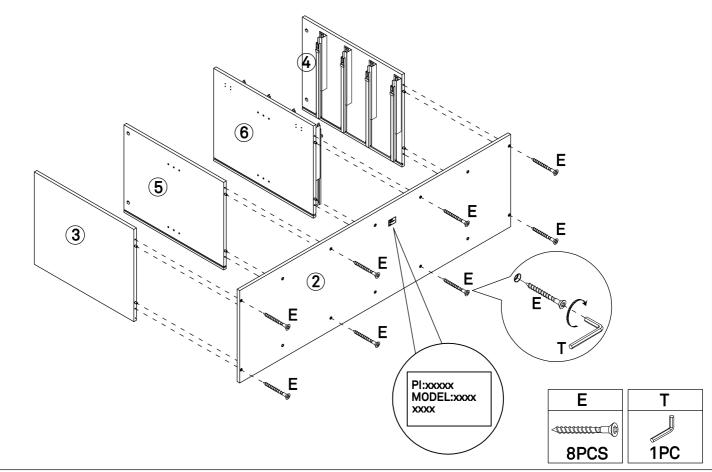

## **INSTRUCTION MANUAL**

## SIERRA.SIDEBOARD 2D4DR



By Cambres Design





## Needed for assembling













## 5 SPANISH:

En caso de reclamación, por favor, facilitar la información escrita en la etiqueta.

FRENCH:

En cas de réclamation, merci de transmettre les informations contenues sur l'étiquette fixée sur le produit. ENGLISH :

If you may have whatever complaint, please, let us know the information written on the label.

















Screws and rawl plugs for the wall are not included, since different walls require different tools and parts. Please, contact your local hardware store for proper advise. The provided hardware is not recommend for all wall kinds.You can use it at your own responsibility.