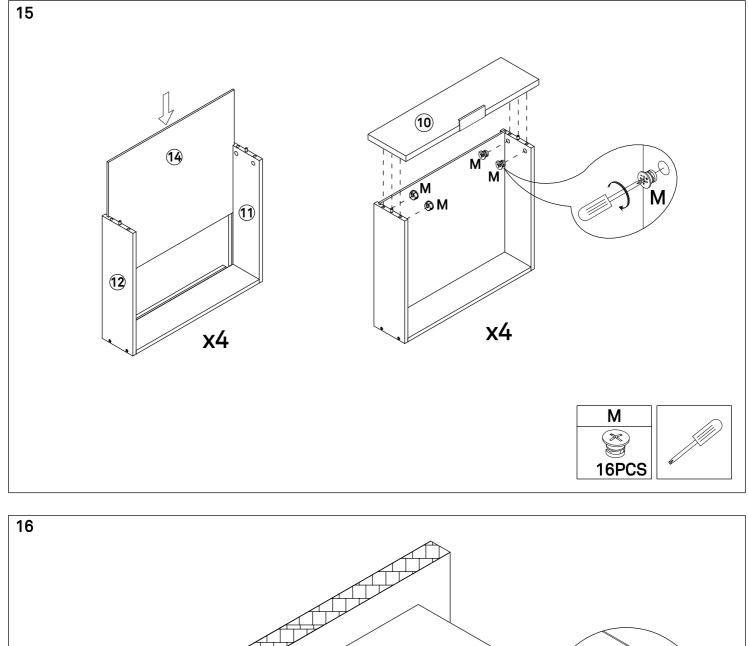

## **INSTRUCTION MANUAL**

## SIERRA.SIDEBOARD 2D4DR



By Cambres Design





## Needed for assembling













## 5 SPANISH:

En caso de reclamación, por favor, facilitar la información escrita en la etiqueta.

FRENCH:

En cas de réclamation, merci de transmettre les informations contenues sur l'étiquette fixée sur le produit. ENGLISH :

If you may have whatever complaint, please, let us know the information written on the label.

















Screws and rawl plugs for the wall are not included, since different walls require different tools and parts. Please, contact your local hardware store for proper advise. The provided hardware is not recommend for all wall kinds.You can use it at your own responsibility.