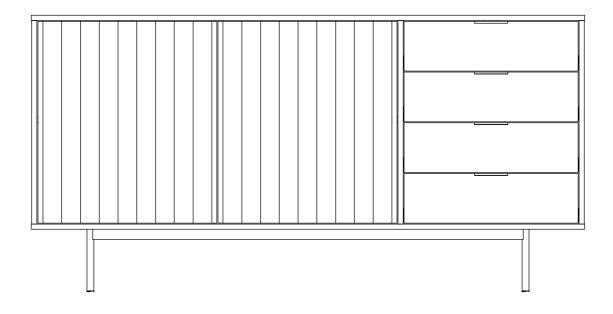

## **INSTRUCTION MANUAL**

## SIERRA.SIDEBOARD 2D4DR



By Cambres Design





## Needed for assembling













## 5 SPANISH:

En caso de reclamación, por favor, facilitar la información escrita en la etiqueta.

FRENCH:

En cas de réclamation, merci de transmettre les informations contenues sur l'étiquette fixée sur le produit. ENGLISH :

If you may have whatever complaint, please, let us know the information written on the label.

















Screws and rawl plugs for the wall are not included, since different walls require different tools and parts. Please, contact your local hardware store for proper advise. The provided hardware is not recommend for all wall kinds.You can use it at your own responsibility.