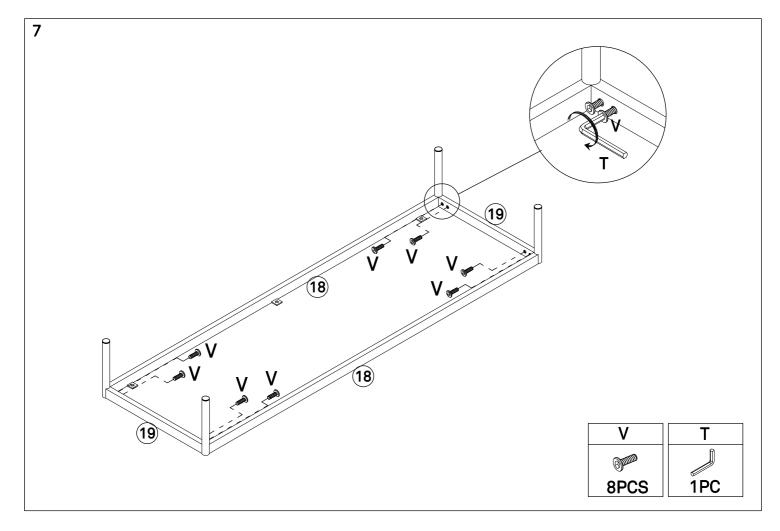

## **INSTRUCTION MANUAL**

## SIERRA.SIDEBOARD 2D4DR



By Cambres Design





## Needed for assembling













## 5 SPANISH:

En caso de reclamación, por favor, facilitar la información escrita en la etiqueta.

FRENCH:

En cas de réclamation, merci de transmettre les informations contenues sur l'étiquette fixée sur le produit. ENGLISH :

If you may have whatever complaint, please, let us know the information written on the label.

















Screws and rawl plugs for the wall are not included, since different walls require different tools and parts. Please, contact your local hardware store for proper advise. The provided hardware is not recommend for all wall kinds.You can use it at your own responsibility.