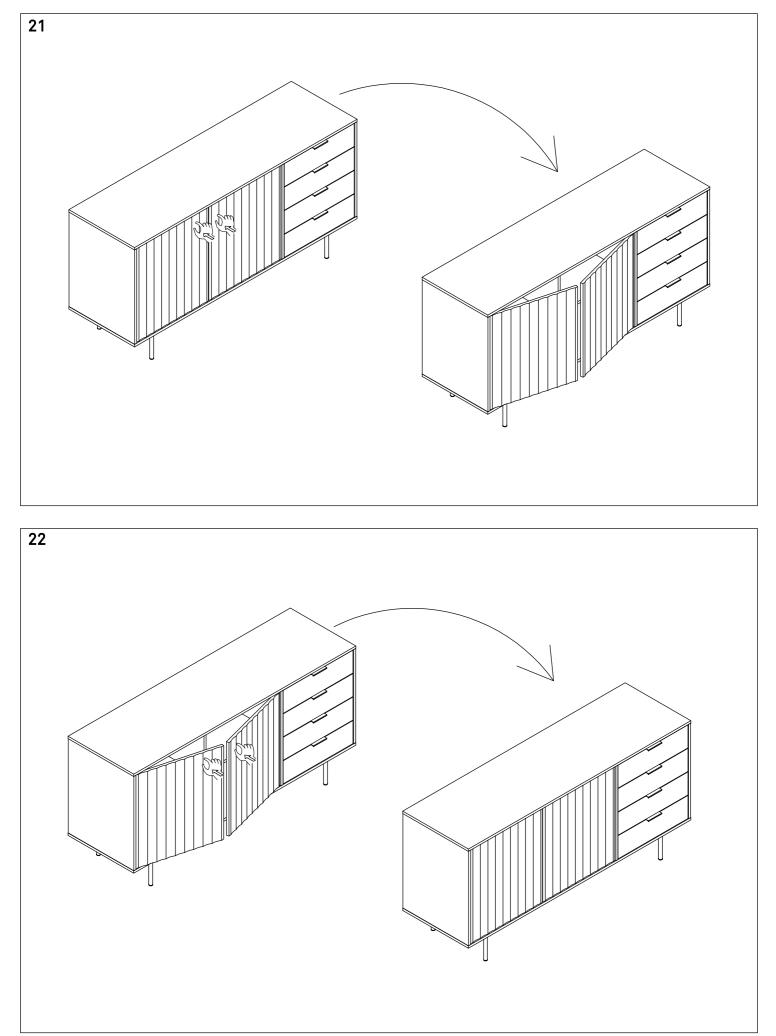

## **INSTRUCTION MANUAL**

## SIERRA.SIDEBOARD 2D4DR



By Cambres Design





## Needed for assembling













## 5 SPANISH:

En caso de reclamación, por favor, facilitar la información escrita en la etiqueta.

FRENCH:

En cas de réclamation, merci de transmettre les informations contenues sur l'étiquette fixée sur le produit. ENGLISH :

If you may have whatever complaint, please, let us know the information written on the label.

















Screws and rawl plugs for the wall are not included, since different walls require different tools and parts. Please, contact your local hardware store for proper advise. The provided hardware is not recommend for all wall kinds.You can use it at your own responsibility.