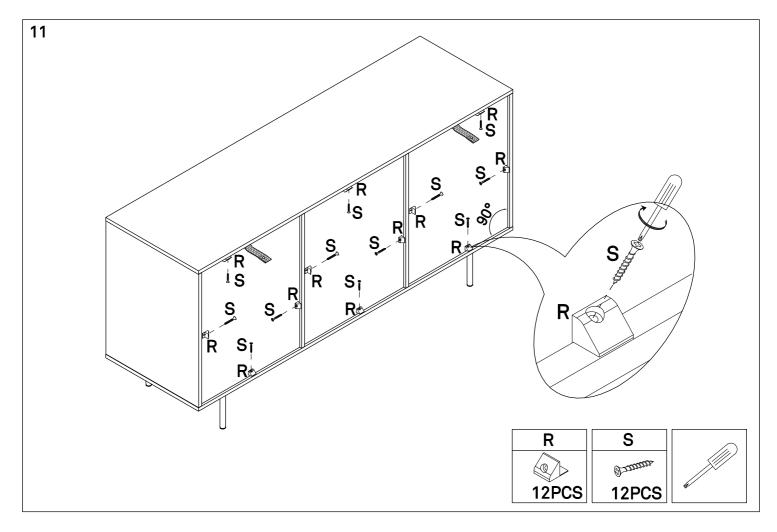

## **INSTRUCTION MANUAL**

## SIERRA.SIDEBOARD 2D4DR



By Cambres Design





## Needed for assembling













## 5 SPANISH:

En caso de reclamación, por favor, facilitar la información escrita en la etiqueta.

FRENCH:

En cas de réclamation, merci de transmettre les informations contenues sur l'étiquette fixée sur le produit. ENGLISH :

If you may have whatever complaint, please, let us know the information written on the label.

















Screws and rawl plugs for the wall are not included, since different walls require different tools and parts. Please, contact your local hardware store for proper advise. The provided hardware is not recommend for all wall kinds.You can use it at your own responsibility.