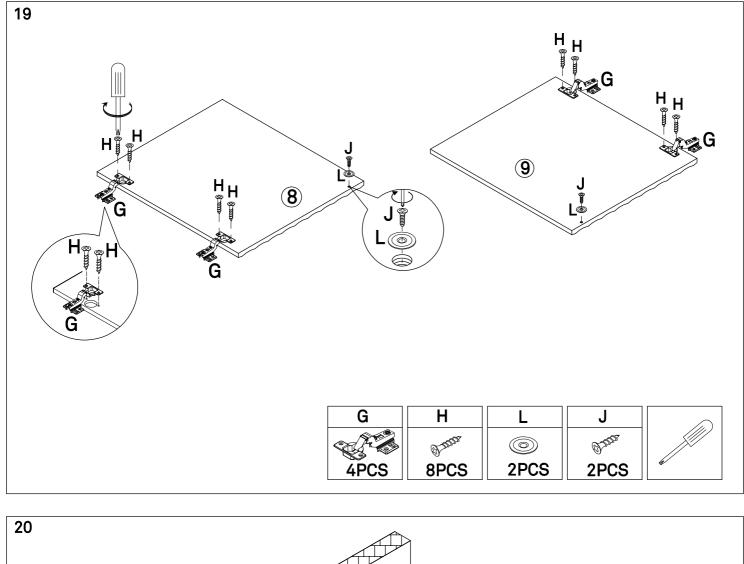

## **INSTRUCTION MANUAL**

## SIERRA.SIDEBOARD 2D4DR



By Cambres Design





## Needed for assembling













## 5 SPANISH:

En caso de reclamación, por favor, facilitar la información escrita en la etiqueta.

FRENCH:

En cas de réclamation, merci de transmettre les informations contenues sur l'étiquette fixée sur le produit. ENGLISH :

If you may have whatever complaint, please, let us know the information written on the label.

















Screws and rawl plugs for the wall are not included, since different walls require different tools and parts. Please, contact your local hardware store for proper advise. The provided hardware is not recommend for all wall kinds.You can use it at your own responsibility.