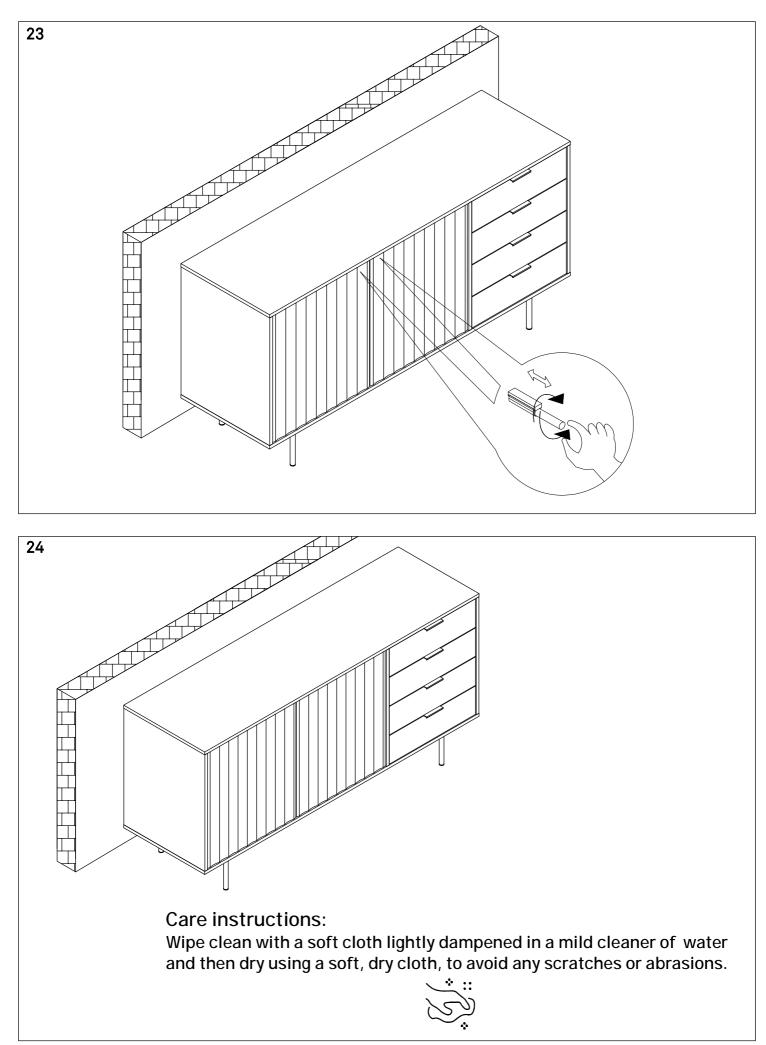

If you may have whatever complaint, please, let us know the information written on the label.

Screws and rawl plugs for the wall are not included, since different walls require different tools and parts. Please, contact your local hardware store for proper advise. The provided hardware is not recommend for all wall kinds.You can use it at your own responsibility.