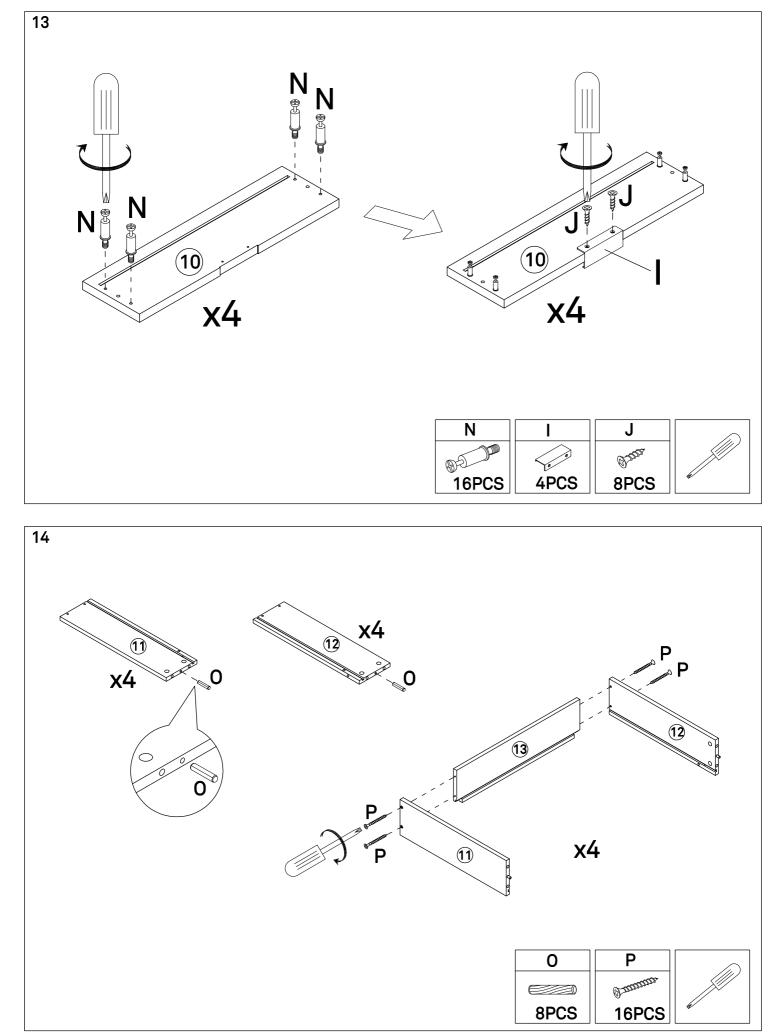

## **INSTRUCTION MANUAL**

## SIERRA.SIDEBOARD 2D4DR



By Cambres Design





## Needed for assembling













## 5 SPANISH:

En caso de reclamación, por favor, facilitar la información escrita en la etiqueta.

FRENCH:

En cas de réclamation, merci de transmettre les informations contenues sur l'étiquette fixée sur le produit. ENGLISH :

If you may have whatever complaint, please, let us know the information written on the label.

















Screws and rawl plugs for the wall are not included, since different walls require different tools and parts. Please, contact your local hardware store for proper advise. The provided hardware is not recommend for all wall kinds.You can use it at your own responsibility.