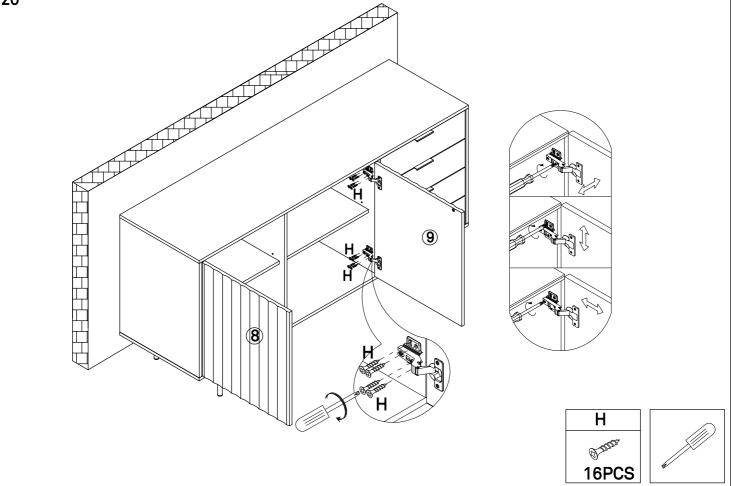

## **INSTRUCTION MANUAL**

## SIERRA.SIDEBOARD 2D4DR



By Cambres Design





## Needed for assembling













## 5 SPANISH:

En caso de reclamación, por favor, facilitar la información escrita en la etiqueta.

FRENCH:

En cas de réclamation, merci de transmettre les informations contenues sur l'étiquette fixée sur le produit. ENGLISH :

If you may have whatever complaint, please, let us know the information written on the label.

















Screws and rawl plugs for the wall are not included, since different walls require different tools and parts. Please, contact your local hardware store for proper advise. The provided hardware is not recommend for all wall kinds.You can use it at your own responsibility.