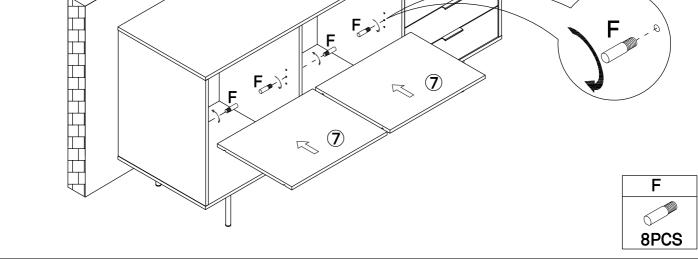

## **INSTRUCTION MANUAL**

## SIERRA.SIDEBOARD 2D4DR



By Cambres Design





## Needed for assembling













## 5 SPANISH:

En caso de reclamación, por favor, facilitar la información escrita en la etiqueta.

FRENCH:

En cas de réclamation, merci de transmettre les informations contenues sur l'étiquette fixée sur le produit. ENGLISH :

If you may have whatever complaint, please, let us know the information written on the label.

















Screws and rawl plugs for the wall are not included, since different walls require different tools and parts. Please, contact your local hardware store for proper advise. The provided hardware is not recommend for all wall kinds.You can use it at your own responsibility.