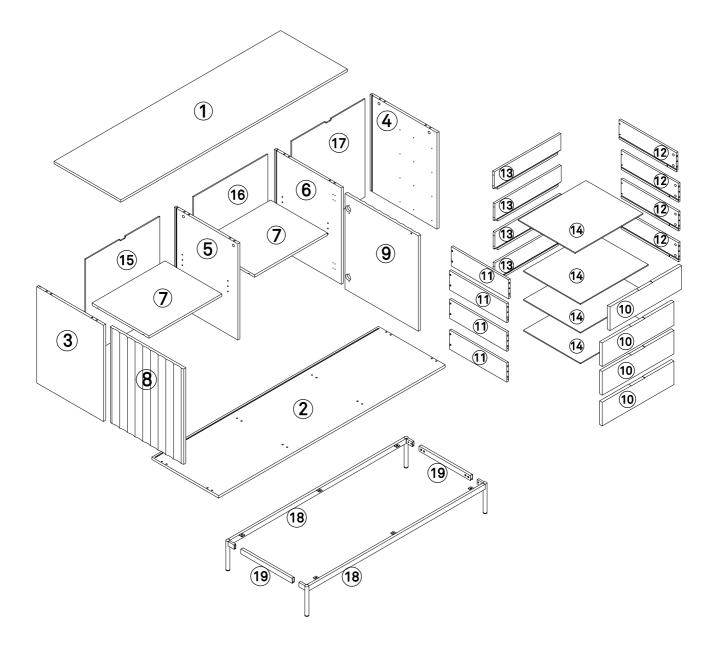

## **INSTRUCTION MANUAL**

## SIERRA.SIDEBOARD 2D4DR



By Cambres Design





## Needed for assembling













## 5 SPANISH:

En caso de reclamación, por favor, facilitar la información escrita en la etiqueta.

FRENCH:

En cas de réclamation, merci de transmettre les informations contenues sur l'étiquette fixée sur le produit. ENGLISH :

If you may have whatever complaint, please, let us know the information written on the label.

















Screws and rawl plugs for the wall are not included, since different walls require different tools and parts. Please, contact your local hardware store for proper advise. The provided hardware is not recommend for all wall kinds.You can use it at your own responsibility.