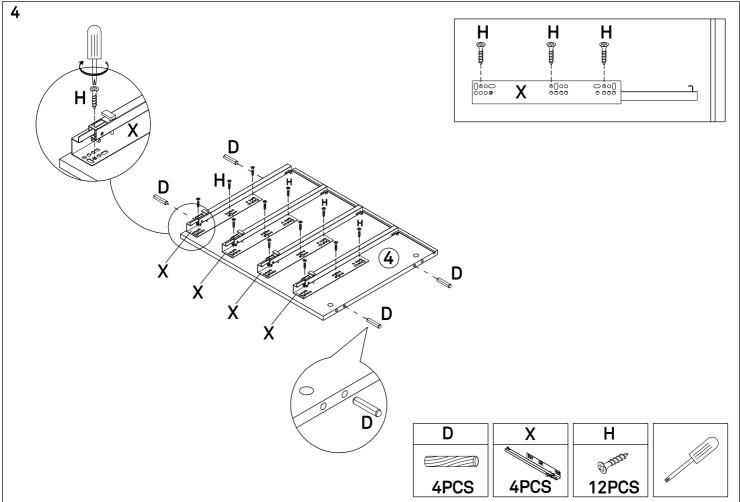

## **INSTRUCTION MANUAL**

## SIERRA.SIDEBOARD 2D4DR



By Cambres Design





## Needed for assembling













## 5 SPANISH:

En caso de reclamación, por favor, facilitar la información escrita en la etiqueta.

FRENCH:

En cas de réclamation, merci de transmettre les informations contenues sur l'étiquette fixée sur le produit. ENGLISH :

If you may have whatever complaint, please, let us know the information written on the label.

















Screws and rawl plugs for the wall are not included, since different walls require different tools and parts. Please, contact your local hardware store for proper advise. The provided hardware is not recommend for all wall kinds.You can use it at your own responsibility.