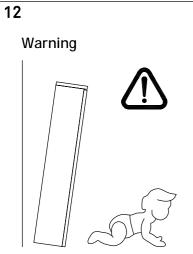

## **INSTRUCTION MANUAL**

## SIERRA.SIDEBOARD 2D4DR



By Cambres Design





## Needed for assembling













## 5 SPANISH:

En caso de reclamación, por favor, facilitar la información escrita en la etiqueta.

FRENCH:

En cas de réclamation, merci de transmettre les informations contenues sur l'étiquette fixée sur le produit. ENGLISH :

If you may have whatever complaint, please, let us know the information written on the label.

















Screws and rawl plugs for the wall are not included, since different walls require different tools and parts. Please, contact your local hardware store for proper advise. The provided hardware is not recommend for all wall kinds.You can use it at your own responsibility.